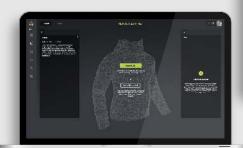

#### Easy and Fast 3D Variant Creation

Users from different disciplines can create product variants online by applying different colors, prints, and graphics in seconds on uploaded models.