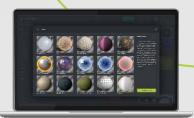

#### Store, Find and Share

your 2D & 3D assets: bring your stakeholders together online.

### Orchids Platform Workflow

CREATE WORKING SPACE and UPLOAD 3D MODELS

Upload any file + models from leading 3D authoring tools directly to Orchids.

MANAGE PRODUCT ASSETS IN THE CLOUD Including materials, colors, fonts, prints, graphics, files and more. CREATE TOGETHER
Collaborate on product designs collectively and simultaneously, anytime and anywhere.