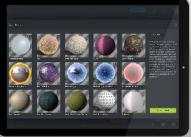

#### Store, Find and Share

your 2D & 3D assets: bring your stakeholders together online.

### Orchids Platform Workflow

CREATE WORKING SPACE and UPLOAD 3D MODELS

Upload any file + models from leading 3D authoring tools directly to Orchids.

MANAGE PRODUCT ASSETS IN THE CLOUD Including materials, colors, fonts, prints, graphics, files and more. CREATE TOGETHER
Collaborate on product designs collectively and simultaneously, anytime and anywhere.