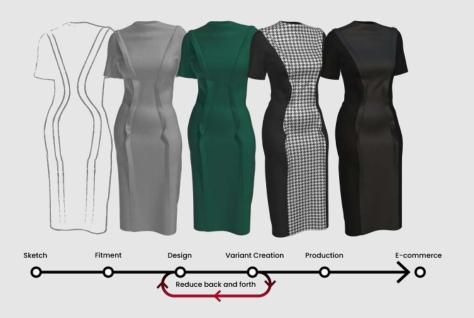

#### Easy and Fast 3D Variant Creation

Users from different disciplines can create product variants online by applying different colors, prints, and graphics in seconds on uploaded models.

### Orchids Platform Workflow

CREATE WORKING SPACE and UPLOAD 3D MODELS

Upload any file + models from leading 3D authoring tools directly to Orchids.

MANAGE PRODUCT ASSETS IN THE CLOUD Including materials, colors, fonts, prints, graphics, files and more. CREATE TOGETHER
Collaborate on product designs collectively and simultaneously, anytime and anywhere.