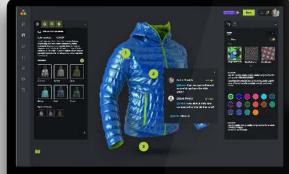

#### Easy and Fast 3D Variant Creation

Users from different disciplines can create product variants online by applying different colors, prints, and graphics in seconds on uploaded models.

# Sharing and Publishing

Generate links and share your 3D products with others or publish to ecommerce (using embeds).