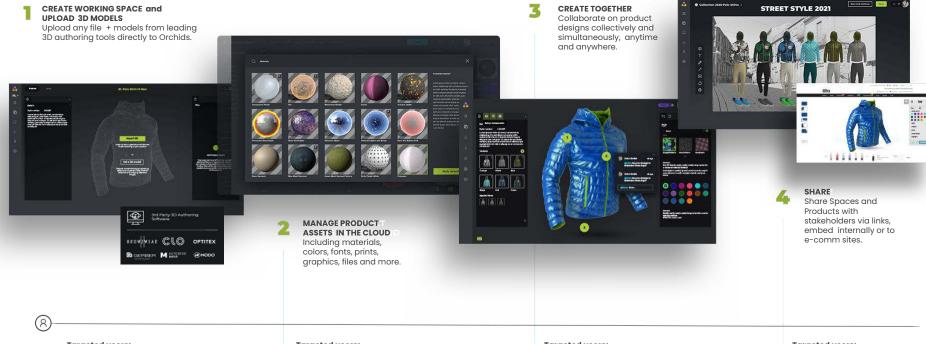

### **Traditional Workflow**

# The Orchids Way

### **Orchids Platform Workflow**

#### Targeted users:

Head Designers 2D & 3D Apparel Designers Product Admins

#### Targeted users:

2D & 3D Apparel Designers Digital Material Designer Product Admins

#### Targeted users:

Senior Management Sales Merchandisers Manufacturers Retail 2D & 3D Apparel Designers

#### Targeted users:

Buyers Merchandisers Partners Internal & External Stakeholders Consumers