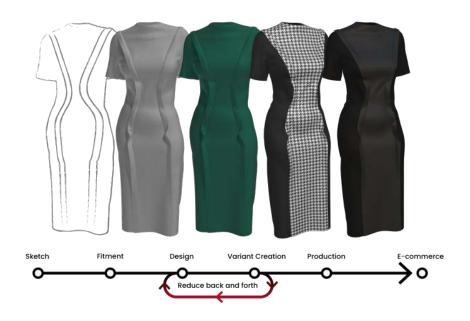

### **Traditional Workflow**

# The Orchids Way

### **Orchids Platform Workflow**