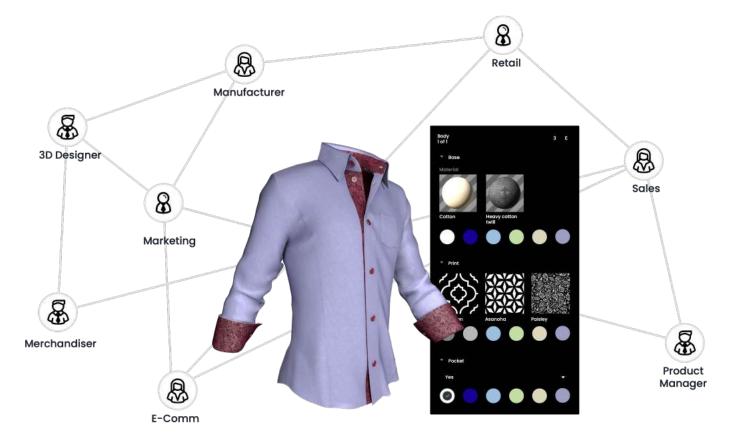

# Streamline Digital Fashion Creation and Publishing

Make 3D apparel creation faster, more flexible, and more efficient for everyone.

**Designers** 8 **Product** Manager 8 Artists Marketing 8 Sales Manufacturers 8 Merchandisers

Easily create 3D products online by quickly changing colors, materials, prints, and graphics.

Comment and collaborate with team members and work on a products simultaneously.

Generate links and share your 3D products with others or publish to ecommerce with HTML embedded links.

### Our web platform gives you the ability to:

- Create limitless product variants in seconds, without 3D expertise.
- Apply materials and colors and develop the "look" of your product renderings with just a few clicks.
- Gather, organize, store and access all 2D & 3D assets, any time, from any device.
- Generate links to share products with external stakeholders.
- Have always up-to-date assets.
  Anytime & anywhere.
- Connect to E-Comm, PLMs or Order Platforms, ex.
  Shopify, Magenta, etc.